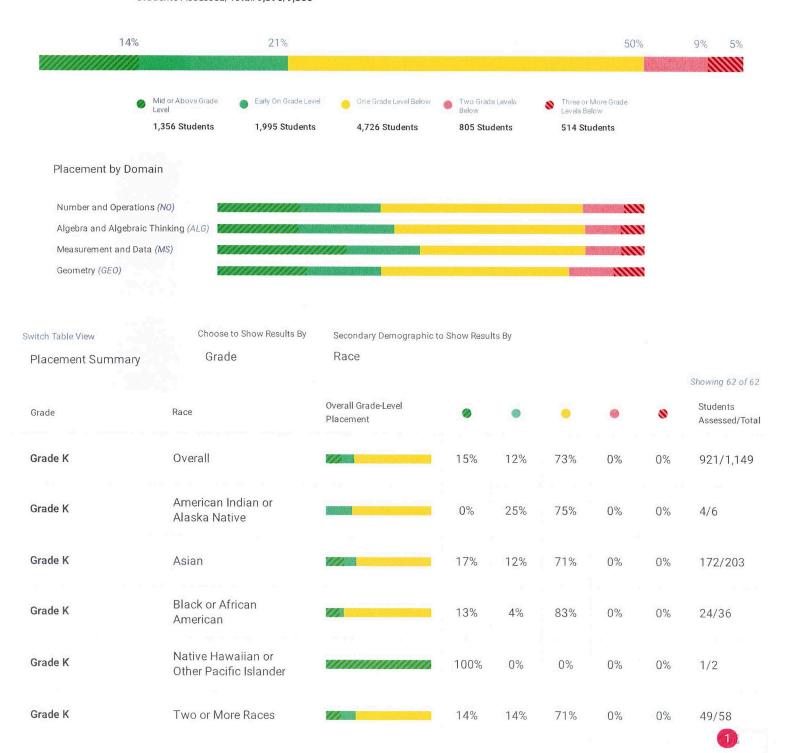

#### **Overall Placement**

Students Assessed/Total: 9,396/9,885

School Subject Academic Year Diagnostic Prior Diagnostic All Schools Math 2022 - 2023 Window 1 None

| Grade   | Race                                         | Overall Grade-Level<br>Placement | <b>8</b> | •   | •    | •   | 8  | Students<br>Assessed/Total |
|---------|----------------------------------------------|----------------------------------|----------|-----|------|-----|----|----------------------------|
| Grade K | White                                        |                                  | 15%      | 13% | 73%  | 0%  | 0% | 671/844                    |
| Grade 1 | Overall                                      | <b>2</b>                         | 8%       | 11% | 72%  | 10% | 0% | 1,045/1,070                |
| Grade 1 | American Indian or<br>Alaska Native          |                                  | 0%       | 0%  | 86%  | 14% | 0% | 7/8                        |
| Grade 1 | Asian                                        |                                  | 14%      | 12% | 66%  | 8%  | 0% | 189/201                    |
| Grade 1 | Black or African<br>American                 | 2                                | 3%       | 3%  | 63%  | 32% | 0% | 38/39                      |
| Grade 1 | Native Hawaiian or<br>Other Pacific Islander | WW.                              | 25%      | 0%  | 75%  | 0%  | 0% | 4/4                        |
| Grade 1 | Two or More Races                            |                                  | 4%       | 10% | 74%  | 12% | 0% | 68/70                      |
| Grade 1 | White                                        | X-                               | 7%       | 11% | 74%  | 9%  | 0% | 739/748                    |
| Grade 2 | Overall                                      |                                  | 9%       | 14% | 61%  | 16% | 0% | 977/1,012                  |
| Grade 2 | American Indian or<br>Alaska Native          |                                  | 0%       | 0%  | 100% | 0%  | 0% | 3/3                        |
| Grade 2 | Asian                                        |                                  | 20%      | 19% | 49%  | 12% | 0% | 210/220                    |
| Grade 2 | Black or African<br>American                 |                                  | 0%       | 3%  | 68%  | 29% | 0% | 31/33                      |
| Grade 2 | Native Hawaiian or<br>Other Pacific Islander |                                  | 0%       | 0%  | 100% | 0%  | 0% | 1/1                        |
| Grade 2 | Two or More Races                            |                                  | 9%       | 9%  | 58%  | 23% | 0% | 53/55                      |
| Grade 2 | White                                        | <b>7.38</b>                      | 6%       | 13% | 64%  | 16% | 0% | 679,10                     |

School Subject Academic Year Diagnostic Prior Diagnostic All Schools Math 2022 - 2023 Window 1 None

| Grade   | Race                                         | Overall Grade-Level<br>Placement |     | •    | •   | •   | 8   | Students<br>Assessed/Total |
|---------|----------------------------------------------|----------------------------------|-----|------|-----|-----|-----|----------------------------|
| Grade 3 | Overall                                      |                                  | 8%  | 19%  | 57% | 12% | 4%  | 1,066/1,098                |
| Grade 3 | American Indian or<br>Alaska Native          | <b></b>                          | 0%  | 0%   | 71% | 14% | 14% | 7/7                        |
| Grade 3 | Asian                                        |                                  | 19% | 26%  | 48% | 6%  | 1%  | 193/201                    |
| Grade 3 | Black or African<br>American                 |                                  | 4%  | 4%   | 46% | 36% | 11% | 28/32                      |
| Grade 3 | Native Hawaiian or<br>Other Pacific Islander |                                  | 14% | 14%  | 43% | 29% | 0%  | 7/7                        |
| Grade 3 | Two or More Races                            | × ×                              | 2%  | 22%  | 52% | 17% | 8%  | 64/65                      |
| Grade 3 | White                                        | Z                                | 6%  | 18%  | 60% | 12% | 4%  | 767/786                    |
| Grade 4 | Overall                                      |                                  | 15% | 25%  | 47% | 7%  | 6%  | 1,025/1,040                |
| Grade 4 | American Indian or<br>Alaska Native          |                                  | 20% | 0%   | 60% | 0%  | 20% | 5/5                        |
| Grade 4 | Asian                                        | William N                        | 27% | 28%  | 35% | 5%  | 5%  | 190/197                    |
| Grade 4 | Black or African<br>American                 |                                  | 3%  | 11%  | 54% | 14% | 19% | 37/39                      |
| Grade 4 | Native Hawaiian or<br>Other Pacific Islander |                                  | 0%  | 100% | 0%  | 0%  | 0%  | 1/1                        |
| Grade 4 | Two or More Races                            |                                  | 21% | 19%  | 40% | 10% | 10% | 42/42                      |
| Grade 4 | White                                        | <i>()</i> , 8                    | 12% | 25%  | 51% | 7%  | 5%  | 750/756                    |
| Grade 5 | Overall                                      |                                  | 19% | 26%  | 41% | 6%  | 7%  | 1,017,087                  |