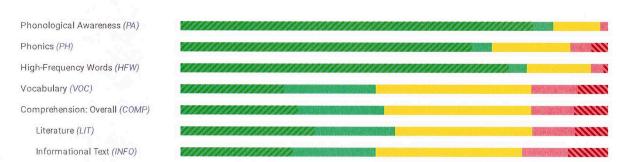

#### Placement by Domain

Switch Table View

| Placement Summary | Grade                                        | Race                             |     |      |     |    |    |                            |
|-------------------|----------------------------------------------|----------------------------------|-----|------|-----|----|----|----------------------------|
|                   |                                              |                                  |     |      |     |    |    | Showing 62 of 62           |
| Grade             | Race                                         | Overall Grade-Level<br>Placement | 0   | •    | •   | •  | 8  | Students<br>Assessed/Total |
| Grade K           | Overall                                      |                                  | 10% | 24%  | 66% | 0% | 0% | 926/1,149                  |
| Grade K           | American Indian or<br>Alaska Native          |                                  | 0%  | 50%  | 50% | 0% | 0% | 4/6                        |
| Grade K           | Asian                                        |                                  | 11% | 28%  | 61% | 0% | 0% | 173/203                    |
| Grade K           | Black or African<br>American                 |                                  | 15% | 15%  | 69% | 0% | 0% | 26/36                      |
| Grade K           | Native Hawaiian or Other<br>Pacific Islander |                                  | 0%  | 100% | 0%  | 0% | 0% | 1/2                        |