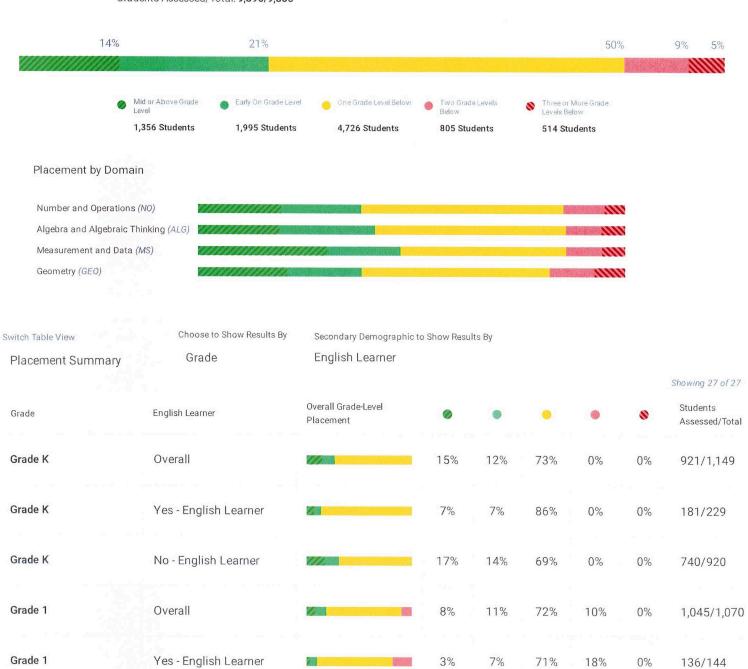

#### **Overall Placement**

Students Assessed/Total: 9,433/9,885

School Subject Academic Year Diagnostic Prior Diagnostic All Schools Reading 2022 - 2023 Window 1 None

| Grade   | English Learner       | Overall Grade-Level<br>Placement | <b>②</b> | •   | •   | •   | 8   | Students<br>Assessed/Total |
|---------|-----------------------|----------------------------------|----------|-----|-----|-----|-----|----------------------------|
| Grade 1 | No - English Learner  |                                  | 16%      | 11% | 69% | 4%  | 0%  | 912/926                    |
| Grade 2 | Overall               |                                  | 21%      | 20% | 46% | 13% | 0%  | 985/1,012                  |
| Grade 2 | Yes - English Learner | <b>7</b>                         | 8%       | 17% | 46% | 29% | 0%  | 123/135                    |
| Grade 2 | No - English Learner  |                                  | 23%      | 20% | 46% | 11% | 0%  | 862/877                    |
| Grade 3 | Overall               | ////                             | 26%      | 34% | 19% | 16% | 5%  | 1,069/1,098                |
| Grade 3 | Yes - English Learner | W.                               | 11%      | 27% | 30% | 21% | 11% | 161/170                    |
| Grade 3 | No - English Learner  |                                  | 29%      | 35% | 18% | 15% | 4%  | 908/928                    |
| Grade 4 | Overall               | W N                              | 26%      | 20% | 41% | 5%  | 9%  | 1,025/1,040                |
| Grade 4 | Yes - English Learner |                                  | 8%       | 9%  | 51% | 12% | 19% | 109/116                    |
| Grade 4 | No - English Learner  | William N                        | 28%      | 21% | 40% | 4%  | 7%  | 916/924                    |
| Grade 5 | Overall               |                                  | 22%      | 25% | 31% | 14% | 7%  | 1,062/1,087                |
| Grade 5 | Yes - English Learner |                                  | 2%       | 7%  | 31% | 28% | 31% | 54/60                      |
| Grade 5 | No - English Learner  | W/// N                           | 23%      | 26% | 31% | 13% | 6%  | 1,008/1,027                |
| Grade 6 | Overall               |                                  | 31%      | 21% | 26% | 10% | 11% | 1,131/1,157                |
| Grade 6 | Yes - English Learner | A AMMIN                          | 6%       | 10% | 24% | 12% | 49% | 51                         |

School Subject Academic Year Diagnostic Prior Diagnostic All Schools Reading 2022 - 2023 Window 1 None

| Grade   | English Learner       | Overall Grade-Level<br>Placement | 0   |     | •   | •   | 8   | Students<br>Assessed/Total |
|---------|-----------------------|----------------------------------|-----|-----|-----|-----|-----|----------------------------|
| Grade 6 |                       |                                  |     |     |     |     |     |                            |
|         |                       |                                  |     |     |     |     |     |                            |
|         |                       |                                  | 32% | 22% | 27% | 10% | 9%  | 1,080/1,103                |
|         |                       |                                  |     |     |     |     |     |                            |
|         | No - English Learner  |                                  |     |     |     |     |     |                            |
| Grade 7 | Overall               |                                  | 32% | 21% | 22% | 9%  | 15% | 1,072/1,125                |
| Grade 7 | Yes - English Learner |                                  | 4%  | 13% | 21% | 15% | 47% | 47/59                      |
|         |                       |                                  |     |     |     |     |     |                            |
| Grade 7 | No - English Learner  |                                  | 33% | 22% | 22% | 9%  | 13% | 1,025/1,066                |
| Grade 8 | Overall               |                                  | 32% | 26% | 19% | 7%  | 16% | 1,115/1,147                |
| Grade 8 | Yes - English Learner |                                  | 6%  | 8%  | 11% | 8%  | 67% | 36/42                      |
|         |                       |                                  |     |     |     |     |     |                            |
| Grade 8 | No - English Learner  |                                  | 33% | 26% | 20% | 7%  | 15% | 1,079/1,105                |