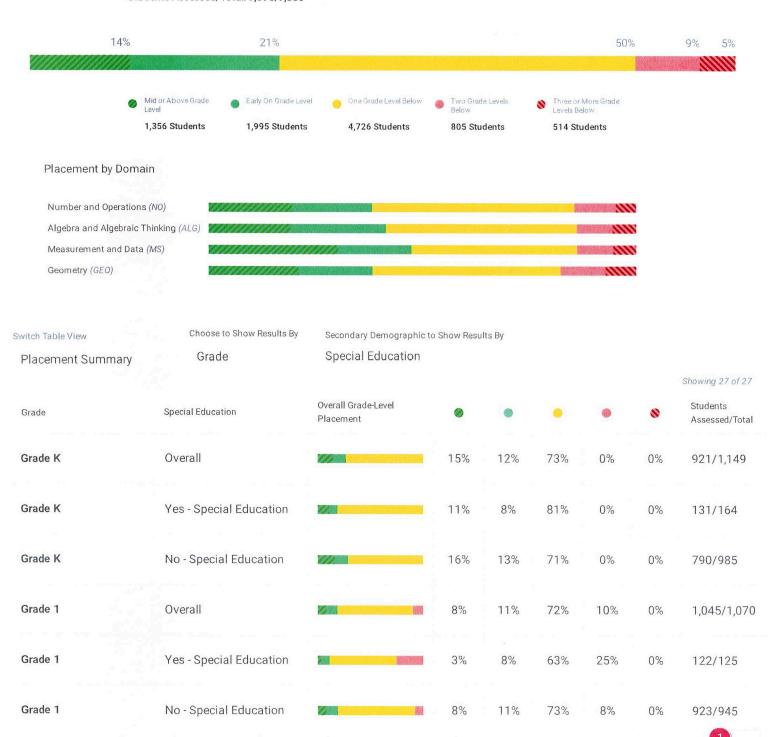

#### **Overall Placement**

Students Assessed/Total: 9,433/9,885

School Subject Academic Year Diagnostic Prior Diagnostic All Schools Reading 2022 - 2023 Window 1 None

| Grade   | Special Education       | Overall Grade-Level<br>Placement | 0   | •   | •   | •   | 8   | Students<br>Assessed/Total |
|---------|-------------------------|----------------------------------|-----|-----|-----|-----|-----|----------------------------|
| Grade 1 | No - Special Education  |                                  | 16% | 12% | 69% | 4%  | 0%  | 925/945                    |
| Grade 2 | Overall                 |                                  | 21% | 20% | 46% | 13% | 0%  | 985/1,012                  |
| Grade 2 | Yes - Special Education |                                  | 5%  | 7%  | 53% | 35% | 0%  | 121/124                    |
| Grade 2 | No - Special Education  |                                  | 23% | 21% | 45% | 10% | 0%  | 864/888                    |
| Grade 3 | Overall                 | WW.                              | 26% | 34% | 19% | 16% | 5%  | 1,069/1,098                |
| Grade 3 | Yes - Special Education |                                  | 10% | 22% | 13% | 33% | 22% | 134/143                    |
| Grade 3 | No - Special Education  |                                  | 28% | 36% | 20% | 13% | 2%  | 935/955                    |
| Grade 4 | Overall                 | ///// N                          | 26% | 20% | 41% | 5%  | 9%  | 1,025/1,040                |
| Grade 4 | Yes - Special Education |                                  | 7%  | 12% | 32% | 10% | 39% | 137/138                    |
| Grade 4 | No - Special Education  | Will.                            | 29% | 21% | 43% | 4%  | 4%  | 888/902                    |
| Grade 5 | Overall                 | //// N                           | 22% | 25% | 31% | 14% | 7%  | 1,062/1,087                |
| Grade 5 | Yes - Special Education | WIIII.                           | 6%  | 8%  | 24% | 20% | 42% | 124/128                    |
| Grade 5 | No - Special Education  |                                  | 24% | 28% | 32% | 13% | 3%  | 938/959                    |
| Grade 6 | Overall                 |                                  | 31% | 21% | 26% | 10% | 11% | 1,131/1,157                |
| Grade 6 | Yes - Special Education | WWWWW                            | 11% | 8%  | 14% | 19% | 48% | 104 1 5                    |

School Subject Academic Year Diagnostic Prior Diagnostic All Schools Reading 2022 - 2023 Window 1 None

| Grade   | Special Education       | Overall Grade-Level<br>Placement | 8   | •   | •   | •   | 8    | Students<br>Assessed/Total |
|---------|-------------------------|----------------------------------|-----|-----|-----|-----|------|----------------------------|
| Grade 6 |                         |                                  |     |     |     |     |      |                            |
|         |                         |                                  |     |     |     |     |      |                            |
|         |                         |                                  | 33% | 23% | 28% | 9%  | 7%   | 1,027/1,042                |
|         |                         |                                  |     |     |     |     |      |                            |
|         | No - Special Education  |                                  |     |     |     |     |      |                            |
| Grade 7 | Overall                 |                                  | 32% | 21% | 22% | 9%  | 15%  | 1,072/1,125                |
|         |                         |                                  |     |     |     |     |      |                            |
| Grade 7 | Yes - Special Education |                                  | 9%  | 7%  | 17% | 13% | 53%  | 109/128                    |
| Grade 7 | No - Special Education  |                                  | 35% | 23% | 23% | 9%  | 11%  | 963/997                    |
|         |                         |                                  |     |     |     |     |      |                            |
| Grade 8 | Overall                 |                                  | 32% | 26% | 19% | 7%  | 16%  | 1,115/1,147                |
| Grade 8 | Yes - Special Education |                                  | 7%  | 15% | 14% | 8%  | 56%  | 107/113                    |
|         |                         |                                  |     |     | , , | 3.0 | 00.0 | .377110                    |
| Grade 8 | No - Special Education  |                                  | 35% | 27% | 20% | 6%  | 12%  | 1,008/1,034                |