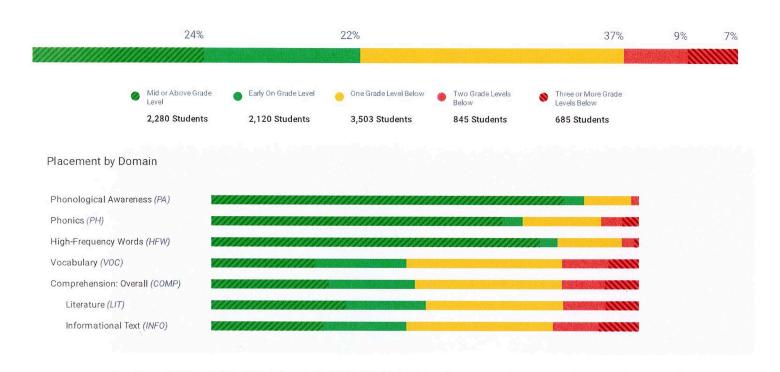

# READING

School Subject Academic Year Diagnostic Prior Diagnostic All Schools Reading 2022 - 2023 Window 1 None

#### **Overall Placement**

Students Assessed/Total: 9,433/9,885

School Subject Academic Year Diagnostic Prior Diagnostic All Schools Reading 2022 - 2023 Window 1 None

| Grade   | Hispanic or Latino       | Overall Grade-Level<br>Placement | •   | •   | •   | •   | 8   | Students<br>Assessed/Total |
|---------|--------------------------|----------------------------------|-----|-----|-----|-----|-----|----------------------------|
| Grade 1 | No - Hispanic or Latino  |                                  | 15% | 11% | 70% | 4%  | 0%  | 972/990                    |
| Grade 2 | Overall                  |                                  | 21% | 20% | 46% | 13% | 0%  | 985/1,012                  |
| Grade 2 | Yes - Hispanic or Latino |                                  | 12% | 14% | 54% | 21% | 0%  | 78/82                      |
| Grade 2 | No - Hispanic or Latino  |                                  | 22% | 20% | 45% | 13% | 0%  | 907/930                    |
| Grade 3 | Overall                  |                                  | 26% | 34% | 19% | 16% | 5%  | 1,069/1,098                |
| Grade 3 | Yes - Hispanic or Latino |                                  | 14% | 32% | 24% | 21% | 9%  | 87/91                      |
| Grade 3 | No - Hispanic or Latino  |                                  | 27% | 34% | 19% | 15% | 4%  | 982/1,007                  |
| Grade 4 | Overall                  |                                  | 26% | 20% | 41% | 5%  | 9%  | 1,025/1,040                |
| Grade 4 | Yes - Hispanic or Latino |                                  | 25% | 18% | 34% | 10% | 13% | 71/76                      |
| Grade 4 | No - Hispanic or Latino  |                                  | 26% | 20% | 42% | 4%  | 8%  | 954/964                    |
| Grade 5 | Overall                  |                                  | 22% | 25% | 31% | 14% | 7%  | 1,062/1,087                |
| Grade 5 | Yes - Hispanic or Latino |                                  | 20% | 15% | 38% | 13% | 14% | 85/92                      |
| Grade 5 | No - Hispanic or Latino  | /// N                            | 22% | 26% | 31% | 14% | 7%  | 977/995                    |
| Grade 6 | Overall                  |                                  | 31% | 21% | 26% | 10% | 11% | 1,131/1,157                |
| Grade 6 | Yes - Hispanic or Latino |                                  | 23% | 19% | 28% | 13% | 17% | 69/11                      |