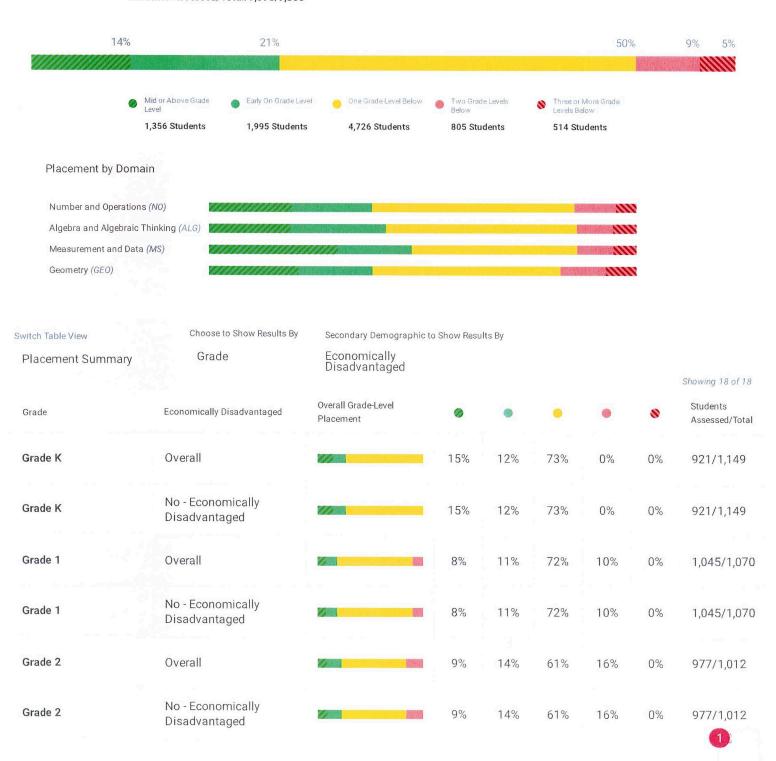

#### **Overall Placement**

Students Assessed/Total: 9,433/9,885

School Subject Academic Year Diagnostic Prior Diagnostic All Schools Reading 2022 - 2023 Window 1 None

| Grade   | Economically Disadvantaged         | Overall Grade-Level<br>Placement                 | 0   | •   | •   | •   | 8   | Students<br>Assessed/Total |
|---------|------------------------------------|--------------------------------------------------|-----|-----|-----|-----|-----|----------------------------|
| Grade 2 | No - Economically<br>Disadvantaged | <b>///</b>                                       | 21% | 20% | 46% | 13% | 0%  | 985/1,012                  |
| Grade 3 | Overall                            | Williams San | 26% | 34% | 19% | 16% | 5%  | 1,069/1,098                |
| Grade 3 | No - Economically<br>Disadvantaged | 7///                                             | 26% | 34% | 19% | 16% | 5%  | 1,069/1,098                |
| Grade 4 | Overall                            |                                                  | 26% | 20% | 41% | 5%  | 9%  | 1,025/1,040                |
| Grade 4 | No - Economically<br>Disadvantaged |                                                  | 26% | 20% | 41% | 5%  | 9%  | 1,025/1,040                |
| Grade 5 | Overall                            |                                                  | 22% | 25% | 31% | 14% | 7%  | 1,062/1,087                |
| Grade 5 | No - Economically<br>Disadvantaged |                                                  | 22% | 25% | 31% | 14% | 7%  | 1,062/1,087                |
| Grade 6 | Overall                            |                                                  | 31% | 21% | 26% | 10% | 11% | 1,131/1,157                |
| Grade 6 | No - Economically<br>Disadvantaged |                                                  | 31% | 21% | 26% | 10% | 11% | 1,131/1,157                |
| Grade 7 | Overall                            |                                                  | 32% | 21% | 22% | 9%  | 15% | 1,072/1,125                |
| Grade 7 | No - Economically<br>Disadvantaged |                                                  | 32% | 21% | 22% | 9%  | 15% | 1,072/1,125                |
| Grade 8 | Overall                            |                                                  | 32% | 26% | 19% | 7%  | 16% | 1,115/1,147                |
| Grade 8 | No - Economically<br>Disadvantaged |                                                  | 32% | 26% | 19% | 7%  | 16% | 1,115/1,147                |