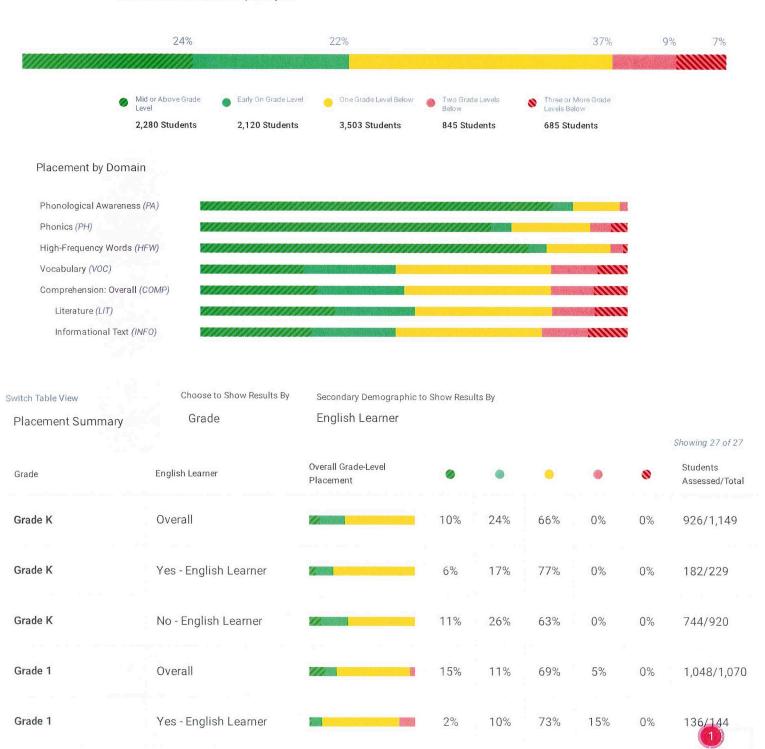

#### **Overall Placement**

Students Assessed/Total: 9,433/9,885

School Subject Academic Year Diagnostic Prior Diagnostic All Schools Reading 2022 - 2023 Window 1 None

| Grade   | Hispanic or Latino       | Overall Grade-Level<br>Placement | •   | •   | •   | •   | 8   | Students<br>Assessed/Total |
|---------|--------------------------|----------------------------------|-----|-----|-----|-----|-----|----------------------------|
| Grade 1 | No - Hispanic or Latino  |                                  | 15% | 11% | 70% | 4%  | 0%  | 972/990                    |
| Grade 2 | Overall                  |                                  | 21% | 20% | 46% | 13% | 0%  | 985/1,012                  |
| Grade 2 | Yes - Hispanic or Latino |                                  | 12% | 14% | 54% | 21% | 0%  | 78/82                      |
| Grade 2 | No - Hispanic or Latino  |                                  | 22% | 20% | 45% | 13% | 0%  | 907/930                    |
| Grade 3 | Overall                  |                                  | 26% | 34% | 19% | 16% | 5%  | 1,069/1,098                |
| Grade 3 | Yes - Hispanic or Latino |                                  | 14% | 32% | 24% | 21% | 9%  | 87/91                      |
| Grade 3 | No - Hispanic or Latino  |                                  | 27% | 34% | 19% | 15% | 4%  | 982/1,007                  |
| Grade 4 | Overall                  |                                  | 26% | 20% | 41% | 5%  | 9%  | 1,025/1,040                |
| Grade 4 | Yes - Hispanic or Latino |                                  | 25% | 18% | 34% | 10% | 13% | 71/76                      |
| Grade 4 | No - Hispanic or Latino  |                                  | 26% | 20% | 42% | 4%  | 8%  | 954/964                    |
| Grade 5 | Overall                  |                                  | 22% | 25% | 31% | 14% | 7%  | 1,062/1,087                |
| Grade 5 | Yes - Hispanic or Latino |                                  | 20% | 15% | 38% | 13% | 14% | 85/92                      |
| Grade 5 | No - Hispanic or Latino  | /// N                            | 22% | 26% | 31% | 14% | 7%  | 977/995                    |
| Grade 6 | Overall                  |                                  | 31% | 21% | 26% | 10% | 11% | 1,131/1,157                |
| Grade 6 | Yes - Hispanic or Latino |                                  | 23% | 19% | 28% | 13% | 17% | 69/11                      |

#### **Overall Placement**

Students Assessed/Total: 9,433/9,885

Choose to Show Results By

#### Placement by Domain

Switch Table View

| Placement Summary | Grade                                        | Race                             |     |      |     |    |    |                            |
|-------------------|----------------------------------------------|----------------------------------|-----|------|-----|----|----|----------------------------|
|                   |                                              |                                  |     |      |     |    |    | Showing 62 of 62           |
| Grade             | Race                                         | Overall Grade-Level<br>Placement | 0   | •    | •   | •  | 8  | Students<br>Assessed/Total |
| Grade K           | Overall                                      |                                  | 10% | 24%  | 66% | 0% | 0% | 926/1,149                  |
| Grade K           | American Indian or<br>Alaska Native          |                                  | 0%  | 50%  | 50% | 0% | 0% | 4/6                        |
| Grade K           | Asian                                        |                                  | 11% | 28%  | 61% | 0% | 0% | 173/203                    |
| Grade K           | Black or African<br>American                 |                                  | 15% | 15%  | 69% | 0% | 0% | 26/36                      |
| Grade K           | Native Hawaiian or Other<br>Pacific Islander |                                  | 0%  | 100% | 0%  | 0% | 0% | 1/2                        |

Secondary Demographic to Show Results By

School Subject Academic Year Diagnostic Prior Diagnostic All Schools Reading 2022 - 2023 Window 1 None

| Grade   | Race                                         | Overall Grade-Level<br>Placement | 0    | •   | •    |     | 8  | Students<br>Assessed/Total |
|---------|----------------------------------------------|----------------------------------|------|-----|------|-----|----|----------------------------|
| Grade K | Two or More Races                            | 11,500                           | 14%  | 16% | 69%  | 0%  | 0% | 49/58                      |
| Grade K | White                                        |                                  | 10%  | 24% | 66%  | 0%  | 0% | 673/844                    |
| Grade 1 | Overall                                      |                                  | 15%  | 11% | 69%  | 5%  | 0% | 1,048/1,070                |
| Grade 1 | American Indian or<br>Alaska Native          |                                  | 0%   | 14% | 57%  | 29% | 0% | 7/8                        |
| Grade 1 | Asian                                        |                                  | 22%  | 17% | 56%  | 5%  | 0% | 190/201                    |
| Grade 1 | Black or African<br>American                 |                                  | 3%   | 5%  | 76%  | 16% | 0% | 38/39                      |
| Grade 1 | Native Hawaiian or Other<br>Pacific Islander |                                  | 0%   | 25% | 75%  | 0%  | 0% | 4/4                        |
| Grade 1 | Two or More Races                            |                                  | 22%  | 7%  | 66%  | 4%  | 0% | 68/70                      |
| Grade 1 | White                                        |                                  | 13%  | 10% | 73%  | 5%  | 0% | 741/748                    |
| Grade 2 | Overall                                      |                                  | 21%  | 20% | 46%  | 13% | 0% | 985/1,012                  |
| Grade 2 | American Indian or<br>Alaska Native          |                                  | 0%   | 0%  | 100% | 0%  | 0% | 3/3                        |
| Grade 2 | Asian                                        |                                  | 36%  | 23% | 32%  | 9%  | 0% | 211/220                    |
| Grade 2 | Black or African<br>American                 |                                  | 13%  | 13% | 42%  | 32% | 0% | 31/33                      |
| Grade 2 | Native Hawaiian or Other<br>Pacific Islander |                                  | 100% | 0%  | 0%   | 0%  | 0% | 1/1                        |
| Grade 2 | Two or More Races                            | ///                              | 19%  | 22% | 48%  | 11% | 0% | 54/55                      |