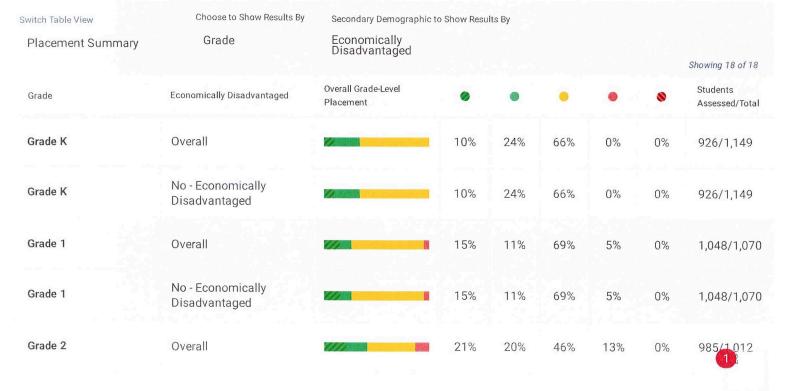

#### Placement by Domain

Switch Table View

| Placement Summary | Grade                                        | Race                             |     |      |     |    |    |                            |
|-------------------|----------------------------------------------|----------------------------------|-----|------|-----|----|----|----------------------------|
|                   |                                              |                                  |     |      |     |    |    | Showing 62 of 62           |
| Grade             | Race                                         | Overall Grade-Level<br>Placement | 0   | •    | •   | •  | 8  | Students<br>Assessed/Total |
| Grade K           | Overall                                      |                                  | 10% | 24%  | 66% | 0% | 0% | 926/1,149                  |
| Grade K           | American Indian or<br>Alaska Native          |                                  | 0%  | 50%  | 50% | 0% | 0% | 4/6                        |
| Grade K           | Asian                                        |                                  | 11% | 28%  | 61% | 0% | 0% | 173/203                    |
| Grade K           | Black or African<br>American                 |                                  | 15% | 15%  | 69% | 0% | 0% | 26/36                      |
| Grade K           | Native Hawaiian or Other<br>Pacific Islander |                                  | 0%  | 100% | 0%  | 0% | 0% | 1/2                        |

Secondary Demographic to Show Results By

School Subject Academic Year Diagnostic Prior Diagnostic All Schools Reading 2022 - 2023 Window 1 None

| Grade   | Race                                         | Overall Grade-Level<br>Placement | 0    | •   | •    |     | 8  | Students<br>Assessed/Total |
|---------|----------------------------------------------|----------------------------------|------|-----|------|-----|----|----------------------------|
| Grade K | Two or More Races                            | 11,500                           | 14%  | 16% | 69%  | 0%  | 0% | 49/58                      |
| Grade K | White                                        |                                  | 10%  | 24% | 66%  | 0%  | 0% | 673/844                    |
| Grade 1 | Overall                                      |                                  | 15%  | 11% | 69%  | 5%  | 0% | 1,048/1,070                |
| Grade 1 | American Indian or<br>Alaska Native          |                                  | 0%   | 14% | 57%  | 29% | 0% | 7/8                        |
| Grade 1 | Asian                                        |                                  | 22%  | 17% | 56%  | 5%  | 0% | 190/201                    |
| Grade 1 | Black or African<br>American                 |                                  | 3%   | 5%  | 76%  | 16% | 0% | 38/39                      |
| Grade 1 | Native Hawaiian or Other<br>Pacific Islander |                                  | 0%   | 25% | 75%  | 0%  | 0% | 4/4                        |
| Grade 1 | Two or More Races                            |                                  | 22%  | 7%  | 66%  | 4%  | 0% | 68/70                      |
| Grade 1 | White                                        |                                  | 13%  | 10% | 73%  | 5%  | 0% | 741/748                    |
| Grade 2 | Overall                                      |                                  | 21%  | 20% | 46%  | 13% | 0% | 985/1,012                  |
| Grade 2 | American Indian or<br>Alaska Native          |                                  | 0%   | 0%  | 100% | 0%  | 0% | 3/3                        |
| Grade 2 | Asian                                        |                                  | 36%  | 23% | 32%  | 9%  | 0% | 211/220                    |
| Grade 2 | Black or African<br>American                 |                                  | 13%  | 13% | 42%  | 32% | 0% | 31/33                      |
| Grade 2 | Native Hawaiian or Other<br>Pacific Islander |                                  | 100% | 0%  | 0%   | 0%  | 0% | 1/1                        |
| Grade 2 | Two or More Races                            | ///                              | 19%  | 22% | 48%  | 11% | 0% | 54/55                      |