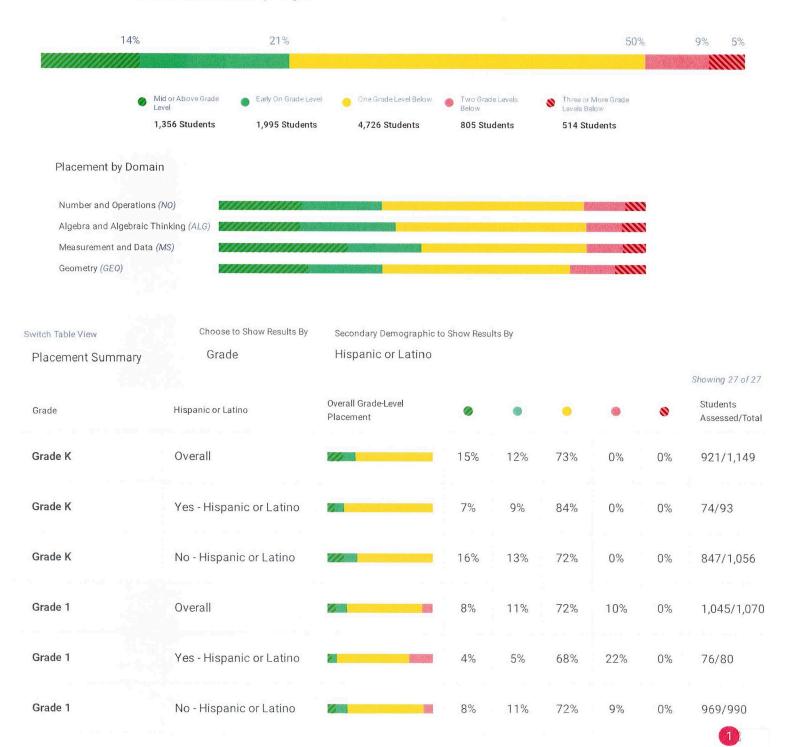

#### **Overall Placement**

Students Assessed/Total: 9,396/9,885

School Subject Academic Year Diagnostic Prior Diagnostic All Schools Math 2022 - 2023 Window 1 None

| Grade   | Hispanic or Latino       | Overall Grade-Level<br>Placement | 0   | •   | •   | •   | 8   | Students<br>Assessed/Total |
|---------|--------------------------|----------------------------------|-----|-----|-----|-----|-----|----------------------------|
| Grade 2 | Overall                  |                                  | 9%  | 14% | 61% | 16% | 0%  | 977/1,012                  |
| Grade 2 | Yes - Hispanic or Latino |                                  | 3%  | 9%  | 68% | 21% | 0%  | 77/82                      |
| Grade 2 | No - Hispanic or Latino  |                                  | 10% | 14% | 60% | 15% | 0%  | 900/930                    |
| Grade 3 | Overall                  | <b>/</b>                         | 8%  | 19% | 57% | 12% | 4%  | 1,066/1,098                |
| Grade 3 | Yes - Hispanic or Latino |                                  | 2%  | 13% | 55% | 24% | 7%  | 88/91                      |
| Grade 3 | No - Hispanic or Latino  |                                  | 8%  | 20% | 57% | 11% | 4%  | 978/1,007                  |
| Grade 4 | Overall                  |                                  | 15% | 25% | 47% | 7%  | 6%  | 1,025/1,040                |
| Grade 4 | Yes - Hispanic or Latino |                                  | 7%  | 21% | 54% | 8%  | 10% | 72/76                      |
| Grade 4 | No - Hispanic or Latino  |                                  | 16% | 25% | 47% | 7%  | 6%  | 953/964                    |
| Grade 5 | Overall                  |                                  | 19% | 26% | 41% | 6%  | 7%  | 1,059/1,087                |
| Grade 5 | Yes - Hispanic or Latino |                                  | 10% | 31% | 41% | 7%  | 11% | 83/92                      |
| Grade 5 | No - Hispanic or Latino  |                                  | 20% | 26% | 41% | 6%  | 6%  | 976/995                    |
| Grade 6 | Overall                  | /// N                            | 16% | 32% | 36% | 8%  | 7%  | 1,118/1,156                |
| Grade 6 | Yes - Hispanic or Latino |                                  | 9%  | 25% | 40% | 15% | 12% | 68/71                      |
| Grade 6 | No - Hispanic or Latino  |                                  | 17% | 32% | 36% | 7%  | 7%  | 1,011,085                  |

School Subject Academic Year Diagnostic Prior Diagnostic All Schools Math 2022 - 2023 Window 1 None

| Grade   | Hispanic or Latino       | Overall Grade-Level<br>Placement | 0   | •   | •   | •   | 8   | Students<br>Assessed/Total |
|---------|--------------------------|----------------------------------|-----|-----|-----|-----|-----|----------------------------|
| Grade 7 |                          |                                  |     |     |     |     |     |                            |
|         |                          |                                  |     |     |     |     |     |                            |
|         |                          |                                  | 18% | 28% | 36% | 9%  | 9%  | 1,077/1,126                |
|         |                          |                                  |     |     |     |     |     |                            |
|         | Overall                  |                                  |     |     |     |     |     |                            |
| Grade 7 | Yes - Hispanic or Latino |                                  | 9%  | 27% | 42% | 10% | 12% | 78/80                      |
|         |                          |                                  |     |     |     |     |     |                            |
| Grade 7 | No - Hispanic or Latino  |                                  | 19% | 28% | 35% | 9%  | 9%  | 999/1,046                  |
| Grade 8 | Overall                  |                                  | 21% | 22% | 35% | 9%  | 14% | 1,108/1,147                |
| Grade 8 | Yes - Hispanic or Latino |                                  | 15% | 30% | 27% | 4%  | 24% | 67/69                      |
| Grade 8 | No - Hispanic or Latino  |                                  | 21% | 21% | 35% | 9%  | 13% | 1,041/1,078                |