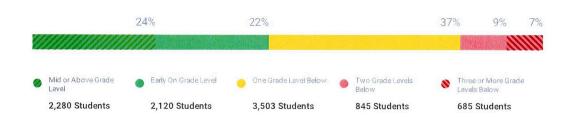

#### **Overall Placement**

Students Assessed/Total: 9,433/9,885

School Subject Academic Year Diagnostic Prior Diagnostic All Schools Reading 2022 - 2023 Window 1 None

| Grade   | Hispanic or Latino       | Overall Grade-Level<br>Placement | •   | •   | •   | •   | 8   | Students<br>Assessed/Total |
|---------|--------------------------|----------------------------------|-----|-----|-----|-----|-----|----------------------------|
| Grade 1 | No - Hispanic or Latino  |                                  | 15% | 11% | 70% | 4%  | 0%  | 972/990                    |
| Grade 2 | Overall                  |                                  | 21% | 20% | 46% | 13% | 0%  | 985/1,012                  |
| Grade 2 | Yes - Hispanic or Latino |                                  | 12% | 14% | 54% | 21% | 0%  | 78/82                      |
| Grade 2 | No - Hispanic or Latino  |                                  | 22% | 20% | 45% | 13% | 0%  | 907/930                    |
| Grade 3 | Overall                  |                                  | 26% | 34% | 19% | 16% | 5%  | 1,069/1,098                |
| Grade 3 | Yes - Hispanic or Latino |                                  | 14% | 32% | 24% | 21% | 9%  | 87/91                      |
| Grade 3 | No - Hispanic or Latino  |                                  | 27% | 34% | 19% | 15% | 4%  | 982/1,007                  |
| Grade 4 | Overall                  |                                  | 26% | 20% | 41% | 5%  | 9%  | 1,025/1,040                |
| Grade 4 | Yes - Hispanic or Latino |                                  | 25% | 18% | 34% | 10% | 13% | 71/76                      |
| Grade 4 | No - Hispanic or Latino  |                                  | 26% | 20% | 42% | 4%  | 8%  | 954/964                    |
| Grade 5 | Overall                  |                                  | 22% | 25% | 31% | 14% | 7%  | 1,062/1,087                |
| Grade 5 | Yes - Hispanic or Latino |                                  | 20% | 15% | 38% | 13% | 14% | 85/92                      |
| Grade 5 | No - Hispanic or Latino  | /// N                            | 22% | 26% | 31% | 14% | 7%  | 977/995                    |
| Grade 6 | Overall                  |                                  | 31% | 21% | 26% | 10% | 11% | 1,131/1,157                |
| Grade 6 | Yes - Hispanic or Latino |                                  | 23% | 19% | 28% | 13% | 17% | 69/11                      |

#### **Overall Placement**

Students Assessed/Total: 9,433/9,885

Choose to Show Results By